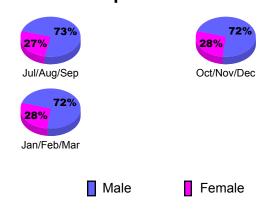

<br>New<br>Memb | Actual<br>Dropped<br>Memb | Gain/<br>Loss of<br>Memb | Gain/<br>Loss of<br>Memb |  |  |  |
| Jul/Aug/Sep | 75                  | 298                   | -183                      | 115                      | 146                      |  |  |  |
| Oct/Nov/Dec | 120                 | 83                    | -66                       | 17                       | 70                       |  |  |  |
| Jan/Feb/Mar | 90                  | 157                   | -79                       | 78                       | 19                       |  |  |  |
| Totals      | 285                 | 538                   | -328                      | 210                      | 235                      |  |  |  |



# **Gender Comparison 2010-2011**

Oct/Nov/Dec

Jan/Feb/Mar

Previous Year