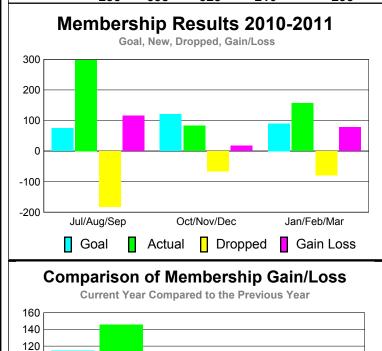

# Club Results 2010-2011 Goal, New, Dropped, Gain/Loss Jul/Aug/Sep Oct/Nov/Dec Jan/Feb/Mar Goal Actual Dropped Gain Loss

## YTD Status Quo Clubs 2010-2011

| <u> </u>    |                     |                       |                           |                          |                          |  |  |  |
|-------------|---------------------|-----------------------|---------------------------|--------------------------|--------------------------|--|--|--|
|             | <u> </u>            | Member                | <u>Membership</u>         |                          |                          |  |  |  |
|             |                     | 201                   | 2009-2010                 |                          |                          |  |  |  |
| Month       | Net<br>Memb<br>Goal | Actual<br>New<br>Memb | Actual<br>Dropped<br>Memb | Gain/<br>Loss of<br>Memb | Gain/<br>Loss of<br>Memb |  |  |  |
| Jul/Aug/Sep | 75                  | 298                   | -183                      | 115                      | 146                      |  |  |  |
| Oct/Nov/Dec | 120                 | 83                    | -66                       | 17                       | 70                       |  |  |  |
| Jan/Feb/Mar | 90                  | 157                   | -79                       | 78                       | 19                       |  |  |  |
| Totals      | 285                 | 538                   | -328                      | 210                      | 235                      |  |  |  |