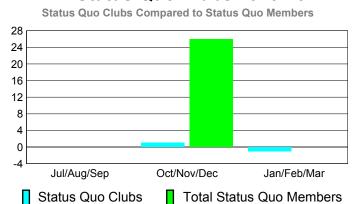

## YTD Status Quo Clubs 2010-2011

| <u> </u>    |                     |                       |                           |                          |                          |  |  |  |
|-------------|---------------------|-----------------------|---------------------------|--------------------------|--------------------------|--|--|--|
|             | <u> </u>            | Member                | <u>Membership</u>         |                          |                          |  |  |  |
|             |                     | 201                   | 2009-2010                 |                          |                          |  |  |  |
| Month       | Net<br>Memb<br>Goal | Actual<br>New<br>Memb | Actual<br>Dropped<br>Memb | Gain/<br>Loss of<br>Memb | Gain/<br>Loss of<br>Memb |  |  |  |
| Jul/Aug/Sep | 75                  | 298                   | -183                      | 115                      | 146                      |  |  |  |
| Oct/Nov/Dec | 120                 | 83                    | -66                       | 17                       | 70                       |  |  |  |
| Jan/Feb/Mar | 90                  | 157                   | -79                       | 78                       | 19                       |  |  |  |
| Totals      | 285                 | 538                   | -328                      | 210                      | 235                      |  |  |  |