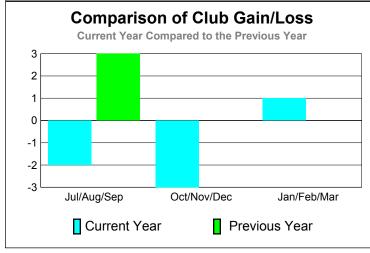

|             |             | Club                |                  | <u>Clubs</u>     |                  |  |  |  |  |
|-------------|-------------|---------------------|------------------|------------------|------------------|--|--|--|--|
|             |             | 201                 |                  | 2009-2010        |                  |  |  |  |  |
|             |             |                     |                  | _                |                  |  |  |  |  |
|             | New<br>Club |                     | Actual           | Gain/<br>Loss of | Gain/<br>Loss of |  |  |  |  |
| Month       | <u>Goal</u> | New<br><u>Clubs</u> | Dropped<br>Clubs | Clubs            | Clubs            |  |  |  |  |
| Jul/Aug/Sep | 2           | 0                   | -2               | -2               | 3                |  |  |  |  |
| Oct/Nov/Dec | 3           | 0                   | -3               | -3               | 0                |  |  |  |  |
| Jan/Feb/Mar | 2           | 0                   | 1                | 1                | 0                |  |  |  |  |
| Totals      | 7           | 0                   | -4               | -4               | 3                |  |  |  |  |

# Club Results 2010-2011 Goal, New, Dropped, Gain/Loss Jul/Aug/Sep Oct/Nov/Dec Jan/Feb/Mar Goal Actual Dropped Gain Loss